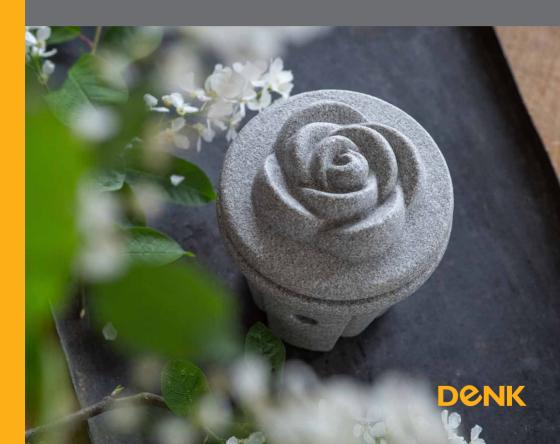

### **ScentTreasure**

The patented *ScentTreasure* is a three-stage adjustable fragrance dispenser suitable for all types of liquid aromatic substances. Its washable scent reservoir absorbs oils, essences or perfumes and releases scents over a long period of time.

Depending on the intensity of the fragrance used, it may be necessary to repeat the process. Any scent residue here is negligible.

ScentTreasure Granicium<sup>®</sup>
Ø 10.5 cm | H 12 cm | 0.8 kg

## How it works

The scent release can be regulated with the lid. The *Porosium*<sup>®</sup> scent reservoir has a huge surface area of about 120 m<sup>2</sup>. Scents can be ideally distributed on it and develop their full effect. This enables a long-lasting and even fragrance release.