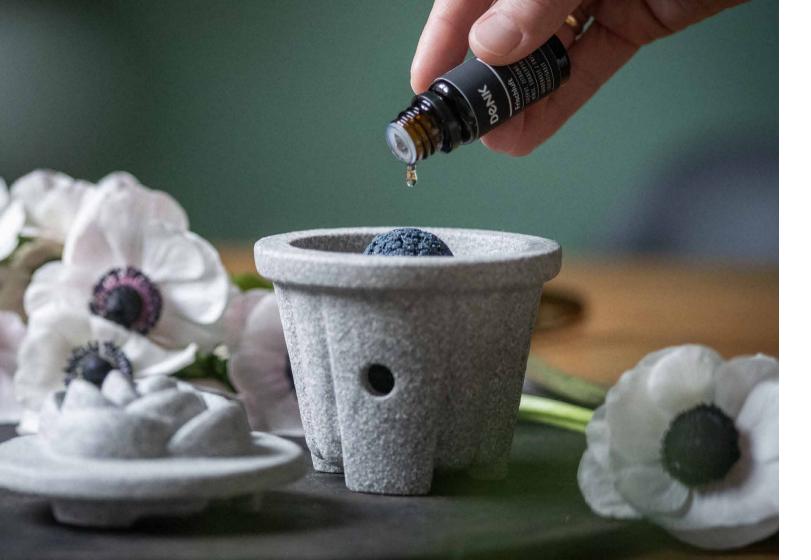

### **ScentTreasure**

The patented *ScentTreasure* is a three-stage adjustable fragrance dispenser suitable for all types of liquid aromatic substances. Its washable scent reservoir absorbs oils, essences or perfumes and releases scents over a long period of time.

## How it works

The scent release can be regulated with the lid. The *Porosium*<sup>®</sup> scent reservoir has a huge surface area of about 120 m<sup>2</sup>. Scents can be ideally distributed on it and develop their full effect. This enables a long-lasting and even fragrance release.

The scent reservoir can hold up to 20 ml of liquid scent. We recommend a minimum quantity of 5 ml. You should apply only as much fragrance as can be stored. If the fragrance effect wears off over time, fragrance should be added to the reservoir again.