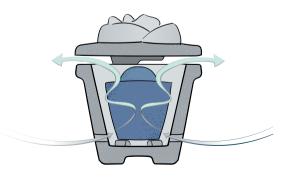

### **ScentTreasure**

The patented *ScentTreasure* is a three-stage adjustable fragrance dispenser suitable for all types of liquid aromatic substances. Its washable scent reservoir absorbs oils, essences or perfumes and releases scents over a long period of time.

## How it works

The scent release can be regulated with the lid. The *Porosium*<sup>®</sup> scent reservoir has a huge surface area of about 120 m<sup>2</sup>. Scents can be ideally distributed on it and develop their full effect. This enables a long-lasting and even fragrance release.

The scent reservoir can hold up to 20 ml of liquid scent. We recommend a minimum quantity of 5 ml. You should apply only as much fragrance as can be stored. If the fragrance effect wears off over time, fragrance should be added to the reservoir again.