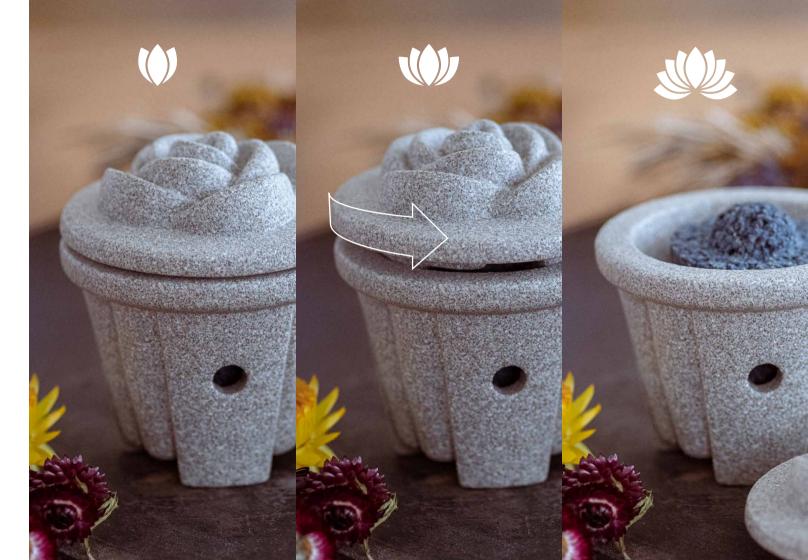

### **ScentTreasure**

The patented *ScentTreasure* is a three-stage adjustable fragrance dispenser suitable for all types of liquid aromatic substances. Its washable scent reservoir absorbs oils, essences or perfumes and releases scents over a long period of time.

You can easily clean the fragrance container with washing-up liquid by hand or in the dishwasher.

Place the fragrance reservoir in a pot, add allpurpose cleaner and hot water and let it soak for 2 hours. Then rinse with water and leave to dry.

Depending on the intensity of the fragrance used, it may be necessary to repeat the process. Any scent residue here is negligible.

ScentTreasure Granicium<sup>®</sup>
Ø 10.5 cm | H 12 cm | 0.8 kg

## How it works

The scent release can be regulated with the lid. The *Porosium*<sup>®</sup> scent reservoir has a huge surface area of about 120 m<sup>2</sup>. Scents can be ideally distributed on it and develop their full effect. This enables a long-lasting and even fragrance release.

The scent reservoir can hold up to 20 ml of liquid scent. We recommend a minimum quantity of 5 ml. You should apply only as much fragrance as can be stored. If the fragrance effect wears off over time, fragrance should be added to the reservoir again.