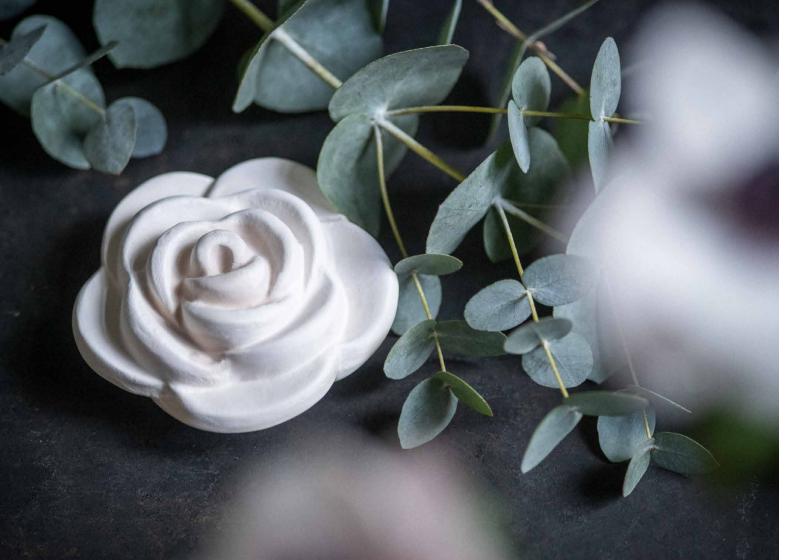

#### **Scent Rose**

The Scent Rose not only looks beautiful to the eye. Any fragrances can be drizzled onto the porous porcelain and release their aromas over a long period of time. Depending on the size of the room and the desired scent intensity, just a few drops of aroma oil might be enough.

You can use aroma oils, perfumes or other liquid fragrance essences. The *Scent Rose* is glazed on the underside, so that the aromatic oils cannot escape.

To change the fragrances, the *Scent Rose* can be cleaned in the dishwasher or with household cleaner and hot water.

In addition, the *Scent Rose* can also be used outdoors — e.g. with our Anti-Insect Oil.

Scent Rose white

Ø 9cm | H 4cm | 350g