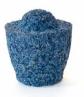

### **ScentTreasure**

The patented *ScentTreasure* is a three-stage adjustable fragrance dispenser suitable for all types of liquid aromatic substances. Its washable scent reservoir absorbs oils, essences or perfumes and releases scents over a long period of time.

Depending on the intensity of the fragrance used, it may be necessary to repeat the process. Any scent residue here is negligible.

ScentTreasure Granicium<sup>®</sup>
Ø 10.5 cm | H 12 cm | 0.8 kg

## How it works

The scent release can be regulated with the lid. The *Porosium*<sup>®</sup> scent reservoir has a huge surface area of about 120 m<sup>2</sup>. Scents can be ideally distributed on it and develop their full effect. This enables a long-lasting and even fragrance release.

The scent reservoir can hold up to 20 ml of liquid scent. We recommend a minimum quantity of 5 ml. You should apply only as much fragrance as can be stored. If the fragrance effect wears off over time, fragrance should be added to the reservoir again.