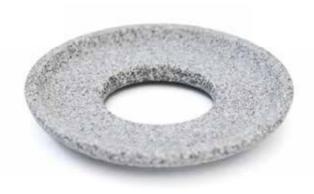

## Attachment Ring Keeping drinks warm

The *Incense Burner* can also be used as a warmer for drinks. The attachment ring is used for this. It is placed on the *Incense Burner* with the straight side facing up. Then cups, mugs and even pots can be kept warm on the warmer.

The attachment ring can be cleaned by hand with detergent or in the dishwasher. The attachment ring becomes hot during operation and there is a risk of burns. Please use heat protection gloves.

Attachment Ring Granicium® ø 10.5 cm | H 1.5 cm | 0.3 kg